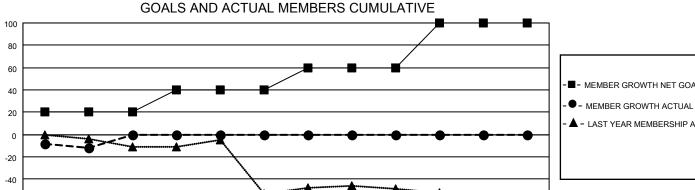

## District 33 Y

Results as of: 8/31/2023

| Clubs                 |               |           |               | Members               |                        |                         |                                                    |
|-----------------------|---------------|-----------|---------------|-----------------------|------------------------|-------------------------|----------------------------------------------------|
| RESULTS FOR 2023-2024 |               |           |               | RESULTS FOR 2023-2024 |                        |                         |                                                    |
| QUARTER               | NEW CLUB GOAL | NEW CLUBS | DROPPED CLUBS | QUARTER MEME          | EER GROWTH NET<br>GOAL | MEMBER GROWTH<br>ACTUAL | DROPPED<br>MEMBERS ACTUAL<br>(including transfers) |
| JULY/AUG/SEPT         | 1             | 0         | 0             | JULY/AUG/SEPT         | 20                     | 5                       | 16                                                 |
| OCT/NOV/DEC           | 1             | 0         | 0             | OCT/NOV/DEC           | 20                     | 0                       | 0                                                  |
| JAN/FEB/MAR           | 1             | 0         | 0             | JAN/FEB/MAR           | 20                     | 0                       | 0                                                  |
| APR/MAY/JUNE          | 1             | 0         | 0             | APR/MAY/JUNE          | 40                     | 0                       | 0                                                  |

## GOALS AND ACTUAL NEW CLUBS CUMULATIVE

| <b>I</b> - | MEMBER GROWTH NET GOAL |  |
|------------|------------------------|--|
|            |                        |  |

▲ - LAST YEAR MEMBERSHIP ACTUAL

| DROPPED CLUBS: 0 |    |
|------------------|----|
| DROPPED MEMBERS  |    |
| DECEASED         | 2  |
| CLUB CANCELLED   | 0  |
| OTHER            | 14 |
| TOTAL            | 16 |
|                  |    |